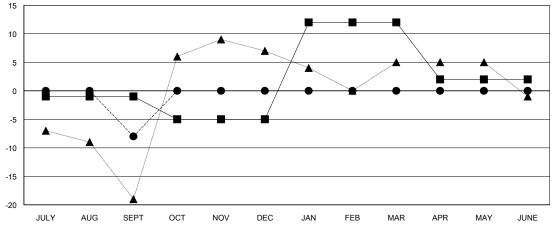

## GOALS AND ACTUAL MEMBERS CUMULATIVE

| -■- MEMBER GROWTH NET GOAL        |
|-----------------------------------|
| - ● - MEMBER GROWTH ACTUAL        |
| - ▲ - LAST YEAR MEMBERSHIP ACTUAL |
|                                   |
|                                   |
|                                   |