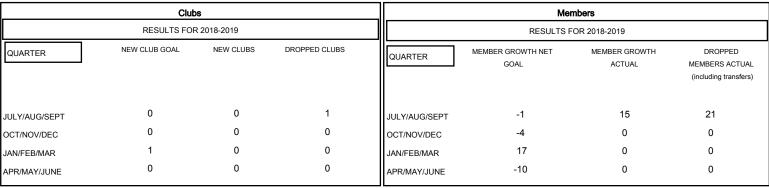

606 (69.18%) 270 (30.82%)

| DROPPED CLUE   | 3S: 1 |   |
|----------------|-------|---|
| DROPPED MEM    | BERS  |   |
| DECEASED       | 4     |   |
| CLUB CANCELLED | 6     |   |
| OTHER          | 11    |   |
| TOTAL          | 21    | _ |